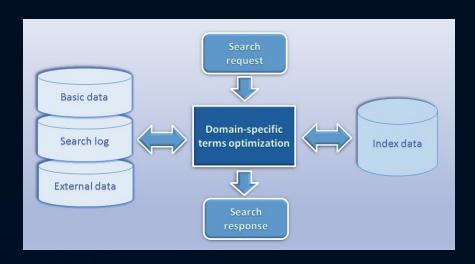

#### Our Strengths

- search-solutions components
  - SSQ
  - DYM re-query
  - mm relaxing with 'missing' term
- Flexible integration options and lots of expertise in integrating applications