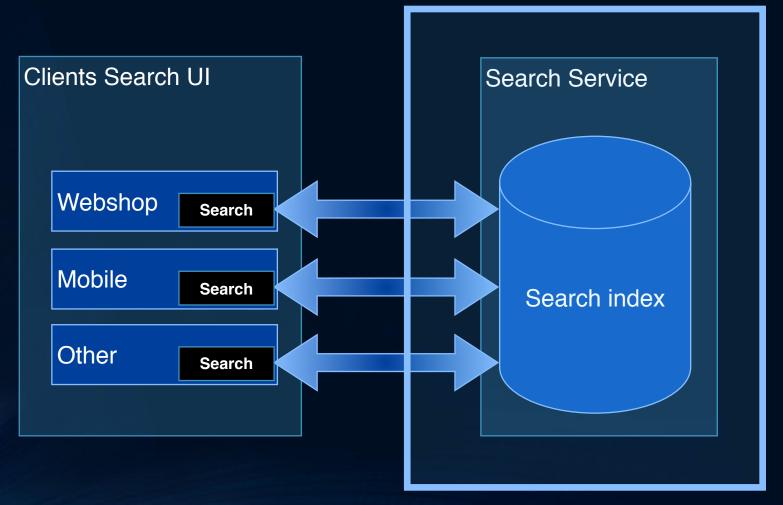

#### Back-office: Search service

- Solr: Open source, ASF (Apache)
- Most solid and widely used search solution

- Also "under the hood" in Amazon Cloud Search, IBM WebSphere Commerce Search, BigData environments (Cloudera, Hortonworks, DataStax)
- Alternative: elasticsearch (similar but different)

#### Back-office: Search service implementation

- Flexible implementation options for service
  - Cloud / on-site / local
  - Linux / Windows / AS400
  - Redundancy (SolrCloud)
  - Big Data environments (HDFS)
  - Integration options via Camel/ServiceMix