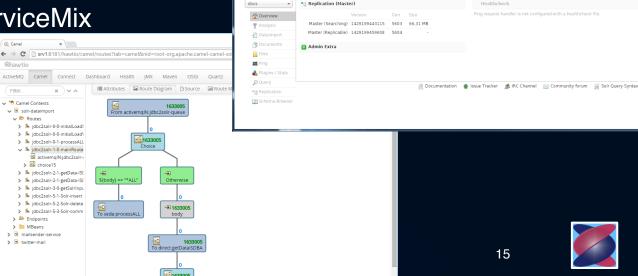

#### Back-office: Search service implementation

- Flexible implementation options for service
  - Cloud / on-site / local
  - Linux / Windows / AS400
  - Redundancy (SolrCloud)
  - Big Data environments (HDFS)
  - Integration options via Camel/ServiceMix